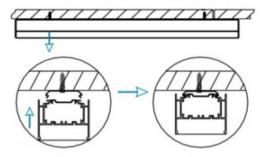

## **INDOOR / LINEAR SYSTEMS / SLINE**

Item code 86.L001.3402.02

1.Install the setscrews.

3.Connect the power cable.

2.Put the snap-fit into the setscrews and lock it tightly.

4. Adjust the lamp's angle and clean it.