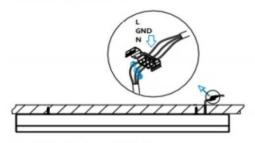

## **INDOOR / LINEAR SYSTEMS / SLINE**

Item code 86.L001.3402.02

1.Install the setscrews.

3.Connect the power cable.

2.Put the snap-fit into the setscrews and lock it tightly.

4. Adjust the lamp's angle and clean it.

3.Connect the wire by junction box poweroff simultaneously.

2.Hook mounted.

4.Adjust the position of the fixture and clean it.