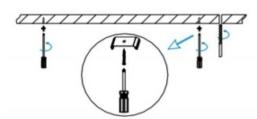

## **INDOOR / LINEAR SYSTEMS / SLINE**

Item code 86.L001.3402.02

1.Install the setscrews.

3.Connect the power cable.

2.Put the snap-fit into the setscrews and lock it tightly.

4. Adjust the lamp's angle and clean it.

3.Connect the wire by junction box poweroff simultaneously.

2.Hook mounted.

4.Adjust the position of the fixture and clean it.