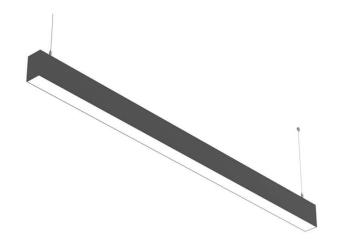

## SLINE

Lavov linear system from the family SLINE with a power of 60W and an optics 110 degrees beam angle. CCT 4000. CRI 80. PC Diffuser. UGR22. With a total lumen output of 6000lm and an efficacy of 100lm/W . Made in Extruded Aluminium and finished in Black color. DALI driver.

| Dimensions              |              |  |
|-------------------------|--------------|--|
| Product dimensions (mm) | 50x75X1800mm |  |
|                         |              |  |
|                         |              |  |
| Scheme                  |              |  |