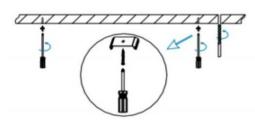

## **INDOOR / LINEAR SYSTEMS / SLINE**

Item code 86.L001.3491.01

1.Install the setscrews.

3.Connect the power cable.

2.Put the snap-fit into the setscrews and lock it tightly.

4. Adjust the lamp's angle and clean it.

3.Connect the wire by junction box poweroff simultaneously.

2.Hook mounted.

4.Adjust the position of the fixture and clean it.