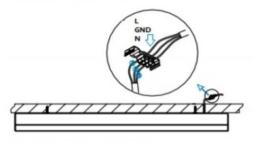

## **INDOOR / LINEAR SYSTEMS / SLINE**

Item code 86.L001.3491.01

1.Install the setscrews.

3.Connect the power cable.

2.Put the snap-fit into the setscrews and lock it tightly.

4. Adjust the lamp's angle and clean it.

3.Connect the wire by junction box poweroff simultaneously.

2.Hook mounted.

4.Adjust the position of the fixture and clean it.