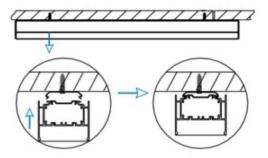

## **INDOOR / LINEAR SYSTEMS / SLINE**

Item code 86.L001.3491.01

1.Install the setscrews.

3.Connect the power cable.

2.Put the snap-fit into the setscrews and lock it tightly.

4. Adjust the lamp's angle and clean it.