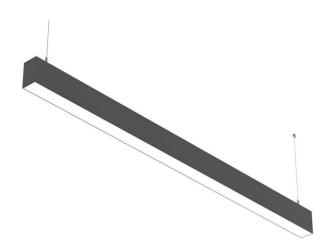

## SLINE

Lavov linear system from the family SLINE with a power of 60W and an optics 77 degrees beam angle. CCT 4000. CRI 80. Microprismatic diffuser. UGR19. With a total lumen output of 5400lm and an efficacy of 90lm/W . Made in Extruded Aluminium and finished in Black color. ON-OFF driver.

## Dimensions

**Product dimensions (mm)** 

50x75X1800mm