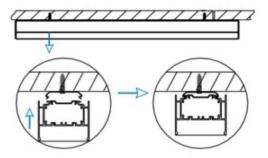

## INDOOR / LINEAR SYSTEMS / SLINE

Item code 86.L001.3492.01

1.Install the setscrews.

3.Connect the power cable.

2.Put the snap-fit into the setscrews and lock it tightly.

4. Adjust the lamp's angle and clean it.