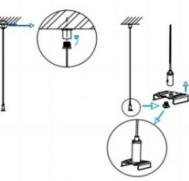

3.Connect the wire by junction box poweroff simultaneously.

2.Hook mounted.

4.Adjust the position of the fixture and clean it.