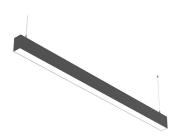

## **INDOOR / LINEAR SYSTEMS / SLINE**

## Item code 86.L001.3492.01

- Installation and wiring of luminaire must be in accordance with all applicable local codes.
- Installation, inspection, and maintenance of luminaires should be performed by a qualified
- electrician.
- DO NOT make or alter any open holes in the luminaire. Do not modify the luminaire.
- DO NOT install damaged product.
- Make sure electrical power is OFF before and during installation and maintenance.
- Make sure the equipment is properly grounded.
- Make sure the supply voltage is same as the rated fixture voltage.