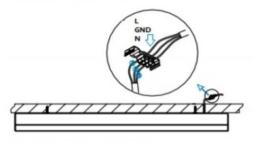

## INDOOR / LINEAR SYSTEMS / SLINE

Item code 86.L001.3492.01

1.Install the setscrews.

3.Connect the power cable.

2.Put the snap-fit into the setscrews and lock it tightly.

4. Adjust the lamp's angle and clean it.

3.Connect the wire by junction box poweroff simultaneously.

2.Hook mounted.

4.Adjust the position of the fixture and clean it.