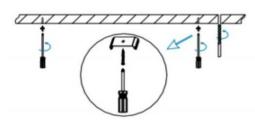

## INDOOR / LINEAR SYSTEMS / SLINE

Item code 86.L001.3492.01

1.Install the setscrews.

3.Connect the power cable.

2.Put the snap-fit into the setscrews and lock it tightly.

4. Adjust the lamp's angle and clean it.

3.Connect the wire by junction box poweroff simultaneously.

2.Hook mounted.

4.Adjust the position of the fixture and clean it.