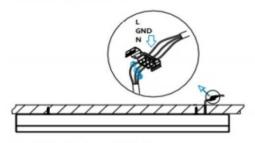

## **INDOOR / LINEAR SYSTEMS / SLINE**

Item code 86.L001.3492.02

1.Install the setscrews.

3.Connect the power cable.

2.Put the snap-fit into the setscrews and lock it tightly.

4. Adjust the lamp's angle and clean it.

3.Connect the wire by junction box poweroff simultaneously.

2.Hook mounted.

4.Adjust the position of the fixture and clean it.