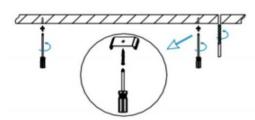

## **INDOOR / LINEAR SYSTEMS / SLINE**

Item code 86.L001.3492.02

1.Install the setscrews.

3.Connect the power cable.

2.Put the snap-fit into the setscrews and lock it tightly.

4. Adjust the lamp's angle and clean it.

3.Connect the wire by junction box poweroff simultaneously.

2.Hook mounted.

4.Adjust the position of the fixture and clean it.