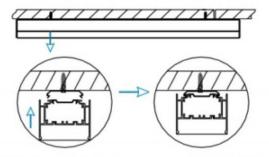

## **INDOOR / LINEAR SYSTEMS / SLINE**

Item code 86.L001.3492.02

1.Install the setscrews.

3.Connect the power cable.

2.Put the snap-fit into the setscrews and lock it tightly.

4. Adjust the lamp's angle and clean it.