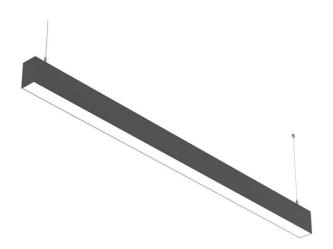

## SLINE

Lavov linear system from the family SLINE with a power of 80W and an optics 110 degrees beam angle. CCT 3000. CRI 80. PC Diffuser. UGR22. With a total lumen output of 8000lm and an efficacy of 100lm/W . Made in Extruded Aluminium and finished in White color. ON-OFF driver.

## Dimensions

**Product dimensions (mm)** 

50x75X2400mm