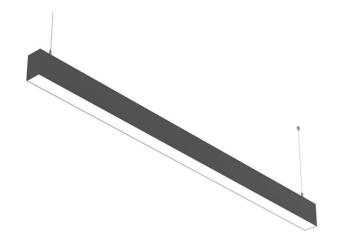

## SLINE

Lavov linear system from the family SLINE with a power of 80W and an optics 110 degrees beam angle. CCT 3000. CRI 80. PC Diffuser. UGR22. With a total lumen output of 8000lm and an efficacy of 100lm/W . Made in Extruded Aluminium and finished in White color. ON-OFF driver.

## Dimensions

Product dimensions (mm) 50x75X2400mm

Scheme