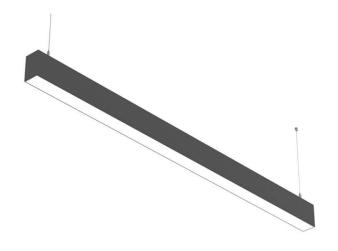

## SLINE

Lavov linear system from the family SLINE with a power of 80W and an optics 110 degrees beam angle. CCT 3000. CRI 80. PC Diffuser. UGR22. With a total lumen output of 8000lm and an efficacy of 100lm/W . Made in Extruded Aluminium and finished in Black color. ON-OFF driver.

| Dimensions              |              |  |
|-------------------------|--------------|--|
| Product dimensions (mm) | 50x75X2400mm |  |
|                         |              |  |
|                         |              |  |
| Scheme                  |              |  |