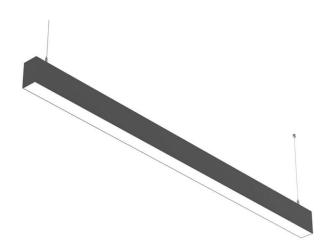

## SLINE

Lavov linear system from the family SLINE with a power of 80W and an optics 110 degrees beam angle. CCT 3000. CRI 80. PC Diffuser. UGR22. With a total lumen output of 8000lm and an efficacy of 100lm/W . Made in Extruded Aluminium and finished in Black color. 0-10V Dim driver.

## Dimensions

**Product dimensions (mm)** 

50x75X2400mm