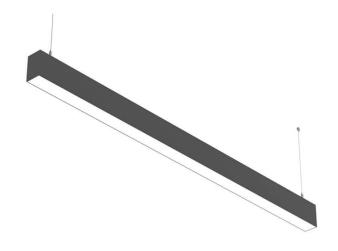

## SLINE

Lavov linear system from the family SLINE with a power of 80W and an optics 110 degrees beam angle. CCT 3000. CRI 80. PC Diffuser. UGR22. With a total lumen output of 8000lm and an efficacy of 100lm/W . Made in Extruded Aluminium and finished in Black color. 0-10V Dim driver.

| Product                    |               |  |
|----------------------------|---------------|--|
| Real power (W)             | 80            |  |
| Real luminous flux (Lm)    | 8000          |  |
| Luminous efficiency (Lm/W) | 100           |  |
| Beam angle (º)             | 110           |  |
| Life time (h)              | 50000h L80B10 |  |
| IP                         | 20            |  |
| Colour                     | Black         |  |
| U. G. R                    | 22            |  |
| Control gear included      | Yes           |  |
| Control gear               | 0-10V Dim     |  |
| Colour temperature (K)     | 3000          |  |
| Colour consistency (SDCM)  | SDCM<3        |  |
| CRI                        | 80            |  |

| Νi | me | ne | in | ne |
|----|----|----|----|----|

Product dimensions (mm) 50x75X2400mm

Scheme