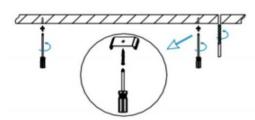

## INDOOR / LINEAR SYSTEMS / SLINE

Item code 86.L001.4302.02

1.Install the setscrews.

3.Connect the power cable.

2.Put the snap-fit into the setscrews and lock it tightly.

4. Adjust the lamp's angle and clean it.

3.Connect the wire by junction box poweroff simultaneously.

2.Hook mounted.

4.Adjust the position of the fixture and clean it.