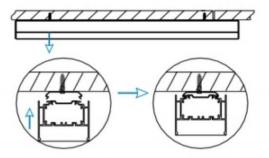

## INDOOR / LINEAR SYSTEMS / SLINE

Item code 86.L001.4302.02

1.Install the setscrews.

3.Connect the power cable.

2.Put the snap-fit into the setscrews and lock it tightly.

4. Adjust the lamp's angle and clean it.