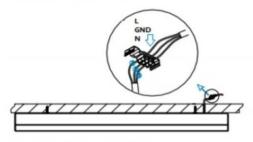

## INDOOR / LINEAR SYSTEMS / SLINE

Item code 86.L001.4302.02

1.Install the setscrews.

3.Connect the power cable.

2.Put the snap-fit into the setscrews and lock it tightly.

4. Adjust the lamp's angle and clean it.

3.Connect the wire by junction box poweroff simultaneously.

2.Hook mounted.

4.Adjust the position of the fixture and clean it.