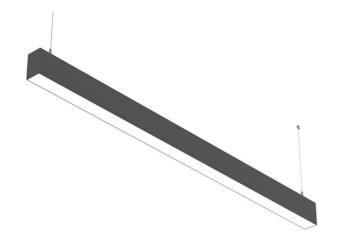

## SLINE

Lavov linear system from the family SLINE with a power of 80W and an optics 110 degrees beam angle. CCT 3000. CRI 80. PC Diffuser. UGR22. With a total lumen output of 8000lm and an efficacy of 100lm/W . Made in Extruded Aluminium and finished in Black color. DALI driver.

## Dimensions

Product dimensions (mm) 50x75X2400mm

Scheme