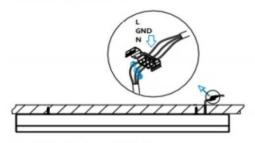

## **INDOOR / LINEAR SYSTEMS / SLINE**

Item code 86.L001.4392.02

1.Install the setscrews.

3.Connect the power cable.

2.Put the snap-fit into the setscrews and lock it tightly.

4. Adjust the lamp's angle and clean it.

3.Connect the wire by junction box poweroff simultaneously.

2.Hook mounted.

4.Adjust the position of the fixture and clean it.