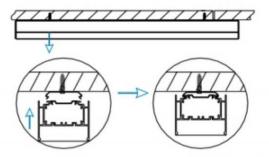

## **INDOOR / LINEAR SYSTEMS / SLINE**

Item code 86.L001.4392.02

1.Install the setscrews.

3.Connect the power cable.

2.Put the snap-fit into the setscrews and lock it tightly.

4. Adjust the lamp's angle and clean it.