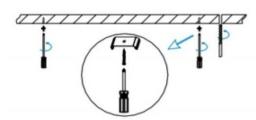

## **INDOOR / LINEAR SYSTEMS / SLINE**

Item code 86.L001.4392.02

1.Install the setscrews.

3.Connect the power cable.

2.Put the snap-fit into the setscrews and lock it tightly.

4. Adjust the lamp's angle and clean it.

3.Connect the wire by junction box poweroff simultaneously.

2.Hook mounted.

4.Adjust the position of the fixture and clean it.