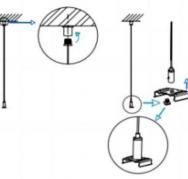

3.Connect the wire by junction box poweroff simultaneously.

2.Hook mounted.

4.Adjust the position of the fixture and clean it.