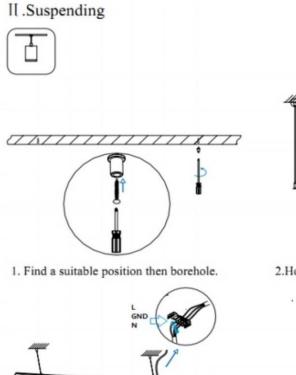

3.Connect the wire by junction box poweroff simultaneously.

2.Hook mounted.

4.Adjust the position of the fixture and clean it.