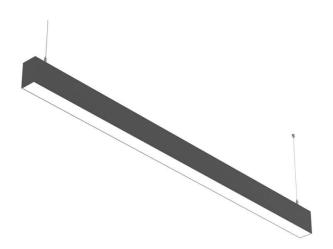

## SLINE

Lavov linear system from the family SLINE with a power of 80W and an optics 110 degrees beam angle. CCT 4000. CRI 80. PC Diffuser. UGR22. With a total lumen output of 8000lm and an efficacy of 100lm/W . Made in Extruded Aluminium and finished in White color. ON-OFF driver.

## Dimensions

**Product dimensions (mm)** 

50x75X2400mm