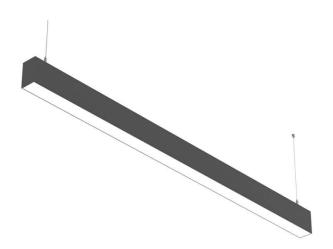

## Dimensions

**Product dimensions (mm)** 

50x75X2400mm

## SLINE

Lavov linear system from the family SLINE with a power of 80W and an optics 110 degrees beam angle. CCT 4000. CRI 80. PC Diffuser. UGR22. With a total lumen output of 8000lm and an efficacy of 100lm/W . Made in Extruded Aluminium and finished in Black color. ON-OFF driver.