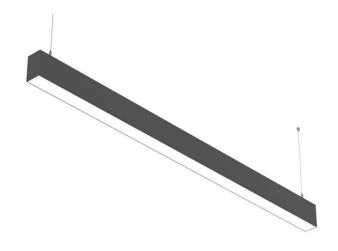

## SLINE

Lavov linear system from the family SLINE with a power of 80W and an optics 110 degrees beam angle. CCT 4000. CRI 80. PC Diffuser. UGR22. With a total lumen output of 8000lm and an efficacy of 100lm/W . Made in Extruded Aluminium and finished in Black color. ON-OFF driver.

| Dimensions              |              |  |
|-------------------------|--------------|--|
| Product dimensions (mm) | 50x75X2400mm |  |
|                         |              |  |
|                         |              |  |
| Scheme                  |              |  |
|                         | _            |  |