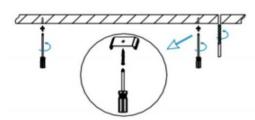

## INDOOR / LINEAR SYSTEMS / SLINE

Item code 86.L001.4402.01

1.Install the setscrews.

3.Connect the power cable.

2.Put the snap-fit into the setscrews and lock it tightly.

4. Adjust the lamp's angle and clean it.

3.Connect the wire by junction box poweroff simultaneously.

2.Hook mounted.

4.Adjust the position of the fixture and clean it.