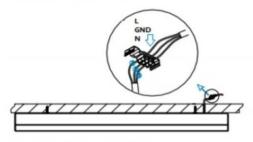

## INDOOR / LINEAR SYSTEMS / SLINE

Item code 86.L001.4402.01

1.Install the setscrews.

3.Connect the power cable.

2.Put the snap-fit into the setscrews and lock it tightly.

4. Adjust the lamp's angle and clean it.

3.Connect the wire by junction box poweroff simultaneously.

2.Hook mounted.

4.Adjust the position of the fixture and clean it.