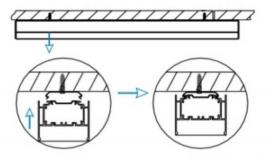

## INDOOR / LINEAR SYSTEMS / SLINE

Item code 86.L001.4402.01

1.Install the setscrews.

3.Connect the power cable.

2.Put the snap-fit into the setscrews and lock it tightly.

4. Adjust the lamp's angle and clean it.