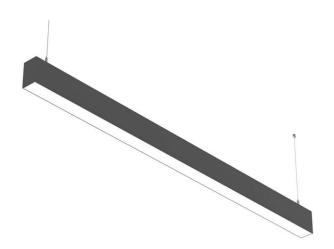

## SLINE

Lavov linear system from the family SLINE with a power of 80W and an optics 110 degrees beam angle. CCT 4000. CRI 80. PC Diffuser. UGR22. With a total lumen output of 8000lm and an efficacy of 100lm/W . Made in Extruded Aluminium and finished in Black color. 0-10V Dim driver.

## Dimensions

**Product dimensions (mm)** 

50x75X2400mm