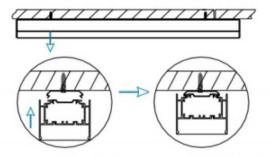

## **INDOOR / LINEAR SYSTEMS / SLINE**

Item code 86.L001.4402.02

1.Install the setscrews.

3.Connect the power cable.

2.Put the snap-fit into the setscrews and lock it tightly.

4. Adjust the lamp's angle and clean it.