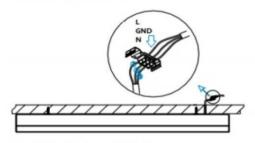

## **INDOOR / LINEAR SYSTEMS / SLINE**

Item code 86.L001.4402.02

1.Install the setscrews.

3.Connect the power cable.

2.Put the snap-fit into the setscrews and lock it tightly.

4. Adjust the lamp's angle and clean it.

3.Connect the wire by junction box poweroff simultaneously.

2.Hook mounted.

4.Adjust the position of the fixture and clean it.