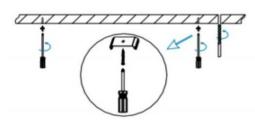

## **INDOOR / LINEAR SYSTEMS / SLINE**

Item code 86.L001.4402.02

1.Install the setscrews.

3.Connect the power cable.

2.Put the snap-fit into the setscrews and lock it tightly.

4. Adjust the lamp's angle and clean it.

3.Connect the wire by junction box poweroff simultaneously.

2.Hook mounted.

4.Adjust the position of the fixture and clean it.