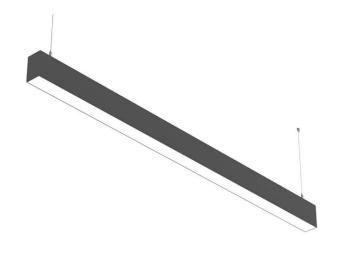

## SLINE

Lavov linear system from the family SLINE with a power of 80W and an optics 110 degrees beam angle. CCT 4000. CRI 80. PC Diffuser. UGR22. With a total lumen output of 8000lm and an efficacy of 100 lm/W . Made in Extruded Aluminium and finished in White color. DALI driver.

| Product                    |               |  |
|----------------------------|---------------|--|
| Real power (W)             | 80            |  |
| Real luminous flux (Lm)    | 8000          |  |
| Luminous efficiency (Lm/W) | 100           |  |
| Beam angle (º)             | 110           |  |
| Life time (h)              | 50000h L80B10 |  |
| IP                         | 20            |  |
| Colour                     | White         |  |
| U. G. R                    | 22            |  |
| Control gear included      | Yes           |  |
| Control gear               | DALI          |  |
| Colour temperature (K)     | 4000          |  |
| Colour consistency (SDCM)  | SDCM<3        |  |
| CRI                        | 80            |  |

| Dimensions              |              |
|-------------------------|--------------|
| Product dimensions (mm) | 50v75Y2400mm |

| Schomo |  |  |
|--------|--|--|

| - 50 - | 2400 |  |
|--------|------|--|
|        |      |  |