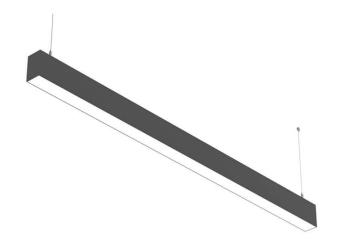

## SLINE

Lavov linear system from the family SLINE with a power of 80W and an optics 110 degrees beam angle. CCT 4000. CRI 80. PC Diffuser. UGR22. With a total lumen output of 8000lm and an efficacy of 100lm/W . Made in Extruded Aluminium and finished in Black color. DALI driver.

| Item code    | 86.L001.4403.02              |
|--------------|------------------------------|
| Product type | Indoor                       |
| Category     | Linear Systems               |
| Family       | SLINE                        |
| Subfamily    | SLINE                        |
| Pictograms   | 220 v CRI 80 CE Driver INCL. |
|              | On IP 50000h L80B10          |

| Product                    |               |
|----------------------------|---------------|
| Real power (W)             | 80