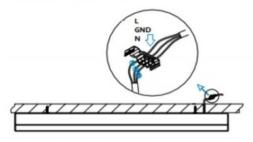

## **INDOOR / LINEAR SYSTEMS / SLINE**

Item code 86.L001.4491.01

1.Install the setscrews.

3.Connect the power cable.

2.Put the snap-fit into the setscrews and lock it tightly.

4. Adjust the lamp's angle and clean it.

3.Connect the wire by junction box poweroff simultaneously.

2.Hook mounted.

4.Adjust the position of the fixture and clean it.