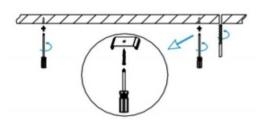

## **INDOOR / LINEAR SYSTEMS / SLINE**

Item code 86.L001.4491.01

1.Install the setscrews.

3.Connect the power cable.

2.Put the snap-fit into the setscrews and lock it tightly.

4. Adjust the lamp's angle and clean it.

3.Connect the wire by junction box poweroff simultaneously.

2.Hook mounted.

4.Adjust the position of the fixture and clean it.