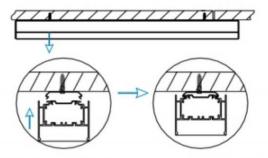

## **INDOOR / LINEAR SYSTEMS / SLINE**

Item code 86.L001.4491.01

1.Install the setscrews.

3.Connect the power cable.

2.Put the snap-fit into the setscrews and lock it tightly.

4. Adjust the lamp's angle and clean it.