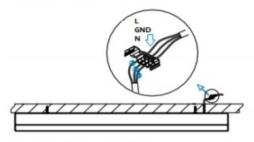

## **INDOOR / LINEAR SYSTEMS / SLINE**

Item code 86.L001.4491.02

1.Install the setscrews.

3.Connect the power cable.

2.Put the snap-fit into the setscrews and lock it tightly.

4. Adjust the lamp's angle and clean it.

3.Connect the wire by junction box poweroff simultaneously.

2.Hook mounted.

4.Adjust the position of the fixture and clean it.