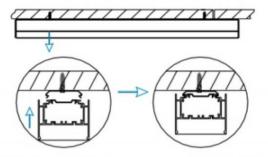

## **INDOOR / LINEAR SYSTEMS / SLINE**

Item code 86.L001.4491.02

1.Install the setscrews.

3.Connect the power cable.

2.Put the snap-fit into the setscrews and lock it tightly.

4. Adjust the lamp's angle and clean it.