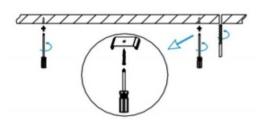

## **INDOOR / LINEAR SYSTEMS / SLINE**

Item code 86.L001.4491.02

1.Install the setscrews.

3.Connect the power cable.

2.Put the snap-fit into the setscrews and lock it tightly.

4. Adjust the lamp's angle and clean it.

3.Connect the wire by junction box poweroff simultaneously.

2.Hook mounted.

4.Adjust the position of the fixture and clean it.