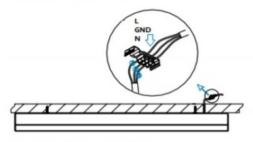

## INDOOR / LINEAR SYSTEMS / SLINE

Item code 86.L001.4492.01

1.Install the setscrews.

3.Connect the power cable.

2.Put the snap-fit into the setscrews and lock it tightly.

4. Adjust the lamp's angle and clean it.

3.Connect the wire by junction box poweroff simultaneously.

2.Hook mounted.

4.Adjust the position of the fixture and clean it.