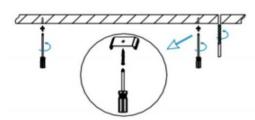

## INDOOR / LINEAR SYSTEMS / SLINE

Item code 86.L001.4492.01

1.Install the setscrews.

3.Connect the power cable.

2.Put the snap-fit into the setscrews and lock it tightly.

4. Adjust the lamp's angle and clean it.

3.Connect the wire by junction box poweroff simultaneously.

2.Hook mounted.

4.Adjust the position of the fixture and clean it.