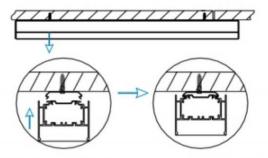

## INDOOR / LINEAR SYSTEMS / SLINE

Item code 86.L001.4492.01

1.Install the setscrews.

3.Connect the power cable.

2.Put the snap-fit into the setscrews and lock it tightly.

4. Adjust the lamp's angle and clean it.