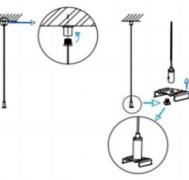

## INDOOR / LINEAR SYSTEMS / MLINE / MLINE ACCESORIES

Item code 86.L002.0001.03

I .Ceiling Mounted

1.Install the setscrews.

3.Connect the power cable.

2.Put the snap-fit into the setscrews and lock it tightly.

4. Adjust the lamp's angle and clean it.

2.Hook mounted.

4.Adjust the position of the fixture and clean it.