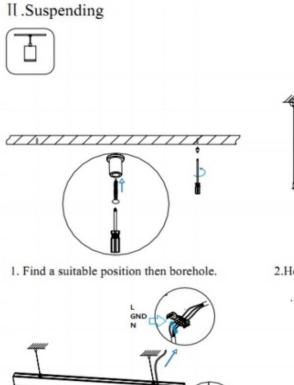

4. Adjust the lamp's angle and clean it.

2.Hook mounted.

4.Adjust the position of the fixture and clean it.