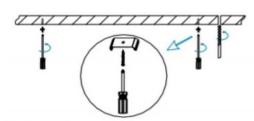

## INDOOR / LINEAR SYSTEMS / MLINE / MLINE ACCESORIES

Item code 86.L002.0001.03

I .Ceiling Mounted

1.Install the setscrews.

3.Connect the power cable.

2.Put the snap-fit into the setscrews and lock it tightly.

4. Adjust the lamp's angle and clean it.

2.Hook mounted.

4.Adjust the position of the fixture and clean it.