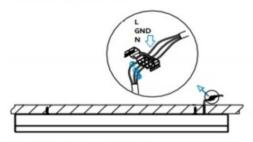

## INDOOR / LINEAR SYSTEMS / MLINE / MLINE ACCESORIES

Item code 86.L002.0001.03

I .Ceiling Mounted

1.Install the setscrews.

3.Connect the power cable.

2.Put the snap-fit into the setscrews and lock it tightly.