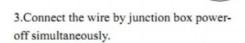

4. Adjust the lamp's angle and clean it.

2.Hook mounted.

4.Adjust the position of the fixture and clean it.