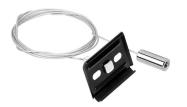

## INDOOR / LINEAR SYSTEMS / MLINE / MLINE ACCESORIES

Item code 86.L002.0001.03

I .Ceiling Mounted

1.Install the setscrews.

3.Connect the power cable.

2.Put the snap-fit into the setscrews and lock it tightly.