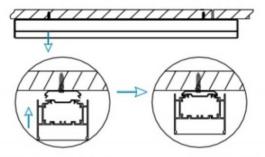

## INDOOR / LINEAR SYSTEMS / MLINE / MLINE ACCESORIES

Item code 86.L002.0001.03

I .Ceiling Mounted

1.Install the setscrews.

3.Connect the power cable.

2.Put the snap-fit into the setscrews and lock it tightly.