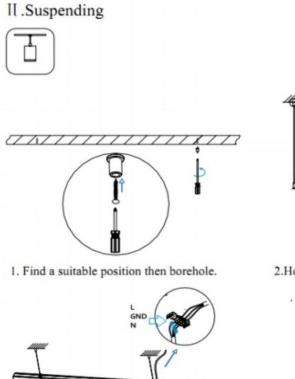

3.Connect the wire by junction box poweroff simultaneously.

2.Hook mounted.

4.Adjust the position of the fixture and clean it.