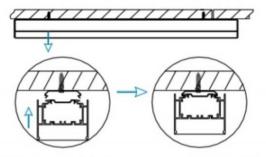

## INDOOR / LINEAR SYSTEMS / MLINE / MLINE

Item code 86.L002.1302.01

I .Ceiling Mounted

1.Install the setscrews.

3.Connect the power cable.

2.Put the snap-fit into the setscrews and lock it tightly.

4. Adjust the lamp's angle and clean it.