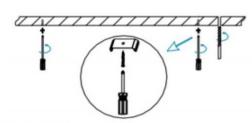

3.Connect the wire by junction box poweroff simultaneously.

2.Hook mounted.

4.Adjust the position of the fixture and clean it.