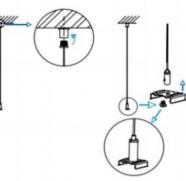

3.Connect the wire by junction box poweroff simultaneously.

2.Hook mounted.

4.Adjust the position of the fixture and clean it.