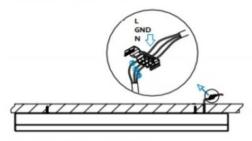

## INDOOR / LINEAR SYSTEMS / MLINE / MLINE

Item code 86.L002.1302.01

I .Ceiling Mounted

1.Install the setscrews.

3.Connect the power cable.

2.Put the snap-fit into the setscrews and lock it tightly.

4. Adjust the lamp's angle and clean it.