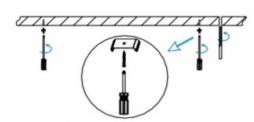

## INDOOR / LINEAR SYSTEMS / MLINE / MLINE

Item code 86.L002.1303.01

I .Ceiling Mounted

1.Install the setscrews.

3.Connect the power cable.

2.Put the snap-fit into the setscrews and lock it tightly.

4. Adjust the lamp's angle and clean it.

3.Connect the wire by junction box poweroff simultaneously.

2.Hook mounted.

4.Adjust the position of the fixture and clean it.