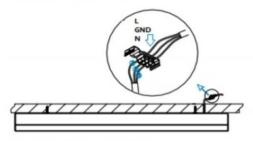

## INDOOR / LINEAR SYSTEMS / MLINE / MLINE

Item code 86.L002.1303.01

I .Ceiling Mounted

1.Install the setscrews.

3.Connect the power cable.

2.Put the snap-fit into the setscrews and lock it tightly.

4. Adjust the lamp's angle and clean it.

3.Connect the wire by junction box poweroff simultaneously.

2.Hook mounted.

4.Adjust the position of the fixture and clean it.