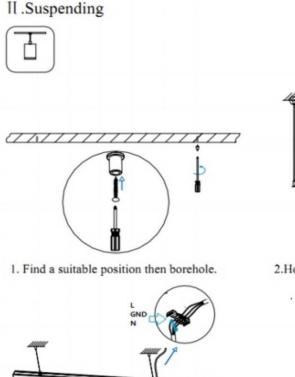

3.Connect the wire by junction box poweroff simultaneously.

2.Hook mounted.

4.Adjust the position of the fixture and clean it.