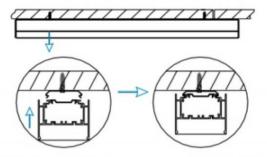

## INDOOR / LINEAR SYSTEMS / MLINE / MLINE

Item code 86.L002.1303.01

I .Ceiling Mounted

1.Install the setscrews.

3.Connect the power cable.

2.Put the snap-fit into the setscrews and lock it tightly.

4. Adjust the lamp's angle and clean it.