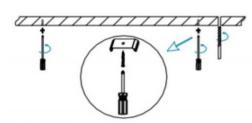

## INDOOR / LINEAR SYSTEMS / MLINE / MLINE

Item code 86.L002.1303.02

I .Ceiling Mounted

1.Install the setscrews.

3.Connect the power cable.

2.Put the snap-fit into the setscrews and lock it tightly.

4. Adjust the lamp's angle and clean it.

3.Connect the wire by junction box poweroff simultaneously.

2.Hook mounted.

4.Adjust the position of the fixture and clean it.