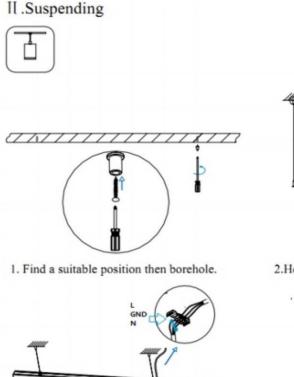

3.Connect the wire by junction box poweroff simultaneously.

2.Hook mounted.

4.Adjust the position of the fixture and clean it.