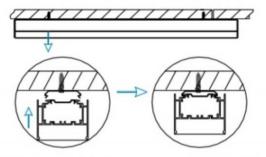

## INDOOR / LINEAR SYSTEMS / MLINE / MLINE

Item code 86.L002.1303.02

I .Ceiling Mounted

1.Install the setscrews.

3.Connect the power cable.

2.Put the snap-fit into the setscrews and lock it tightly.

4. Adjust the lamp's angle and clean it.