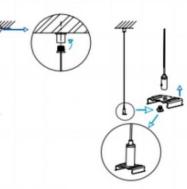

## INDOOR / LINEAR SYSTEMS / MLINE / MLINE

Item code 86.L002.1303.02

I .Ceiling Mounted

1.Install the setscrews.

3.Connect the power cable.

2.Put the snap-fit into the setscrews and lock it tightly.

4. Adjust the lamp's angle and clean it.

3.Connect the wire by junction box poweroff simultaneously.

2.Hook mounted.

4.Adjust the position of the fixture and clean it.