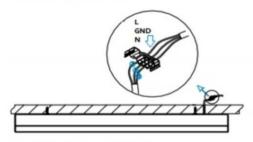

## INDOOR / LINEAR SYSTEMS / MLINE / MLINE

Item code 86.L002.1303.02

I .Ceiling Mounted

1.Install the setscrews.

3.Connect the power cable.

2.Put the snap-fit into the setscrews and lock it tightly.

4. Adjust the lamp's angle and clean it.

3.Connect the wire by junction box poweroff simultaneously.

2.Hook mounted.

4.Adjust the position of the fixture and clean it.