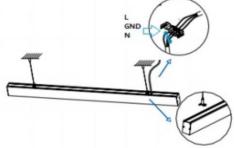

3.Connect the wire by junction box poweroff simultaneously.

2.Hook mounted.

4.Adjust the position of the fixture and clean it.