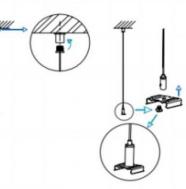

## INDOOR / LINEAR SYSTEMS / MLINE / MLINE

Item code 86.L002.1391.01

I .Ceiling Mounted

1.Install the setscrews.

3.Connect the power cable.

2.Put the snap-fit into the setscrews and lock it tightly.

4. Adjust the lamp's angle and clean it.

3.Connect the wire by junction box poweroff simultaneously.

2.Hook mounted.

4.Adjust the position of the fixture and clean it.