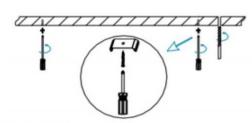

## INDOOR / LINEAR SYSTEMS / MLINE / MLINE

Item code 86.L002.1391.01

I .Ceiling Mounted

1.Install the setscrews.

3.Connect the power cable.

2.Put the snap-fit into the setscrews and lock it tightly.

4. Adjust the lamp's angle and clean it.

3.Connect the wire by junction box poweroff simultaneously.

2.Hook mounted.

4.Adjust the position of the fixture and clean it.