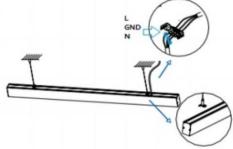

3.Connect the wire by junction box poweroff simultaneously.

2.Hook mounted.

4.Adjust the position of the fixture and clean it.