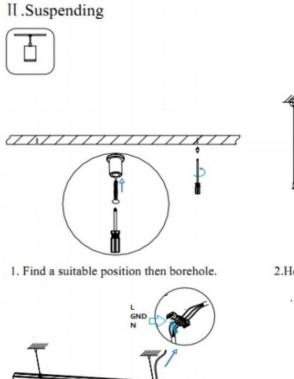

3.Connect the wire by junction box poweroff simultaneously.

2.Hook mounted.

4.Adjust the position of the fixture and clean it.