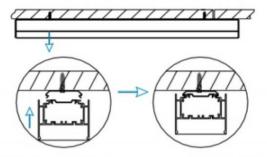

## INDOOR / LINEAR SYSTEMS / MLINE / MLINE

Item code 86.L002.1391.01

I .Ceiling Mounted

1.Install the setscrews.

3.Connect the power cable.

2.Put the snap-fit into the setscrews and lock it tightly.

4. Adjust the lamp's angle and clean it.