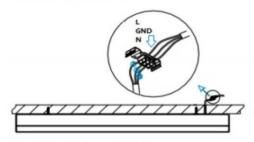

## INDOOR / LINEAR SYSTEMS / MLINE / MLINE

Item code 86.L002.1391.01

I .Ceiling Mounted

1.Install the setscrews.

3.Connect the power cable.

2.Put the snap-fit into the setscrews and lock it tightly.

4. Adjust the lamp's angle and clean it.

3.Connect the wire by junction box poweroff simultaneously.

2.Hook mounted.

4.Adjust the position of the fixture and clean it.