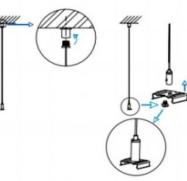

3.Connect the wire by junction box poweroff simultaneously.

2.Hook mounted.

4.Adjust the position of the fixture and clean it.