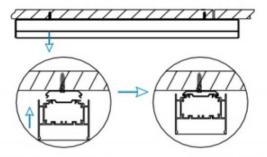

## INDOOR / LINEAR SYSTEMS / MLINE / MLINE

Item code 86.L002.1402.01

I .Ceiling Mounted

1.Install the setscrews.

3.Connect the power cable.

2.Put the snap-fit into the setscrews and lock it tightly.

4. Adjust the lamp's angle and clean it.