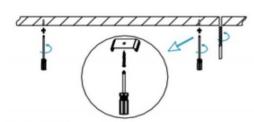

## INDOOR / LINEAR SYSTEMS / MLINE / MLINE

Item code 86.L002.1402.01

I .Ceiling Mounted

1.Install the setscrews.

3.Connect the power cable.

2.Put the snap-fit into the setscrews and lock it tightly.

4. Adjust the lamp's angle and clean it.

3.Connect the wire by junction box poweroff simultaneously.

2.Hook mounted.

4.Adjust the position of the fixture and clean it.