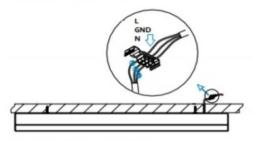

## INDOOR / LINEAR SYSTEMS / MLINE / MLINE

Item code 86.L002.1402.01

I .Ceiling Mounted

1.Install the setscrews.

3.Connect the power cable.

2.Put the snap-fit into the setscrews and lock it tightly.

4. Adjust the lamp's angle and clean it.

3.Connect the wire by junction box poweroff simultaneously.

2.Hook mounted.

4.Adjust the position of the fixture and clean it.