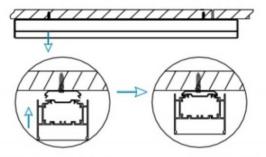

## INDOOR / LINEAR SYSTEMS / MLINE / MLINE

Item code 86.L002.1402.02

I .Ceiling Mounted

1.Install the setscrews.

3.Connect the power cable.

2.Put the snap-fit into the setscrews and lock it tightly.

4. Adjust the lamp's angle and clean it.