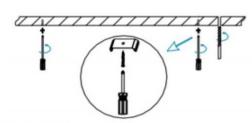

## INDOOR / LINEAR SYSTEMS / MLINE / MLINE

Item code 86.L002.1402.02

I .Ceiling Mounted

1.Install the setscrews.

3.Connect the power cable.

2.Put the snap-fit into the setscrews and lock it tightly.

4. Adjust the lamp's angle and clean it.

3.Connect the wire by junction box poweroff simultaneously.

2.Hook mounted.

4.Adjust the position of the fixture and clean it.