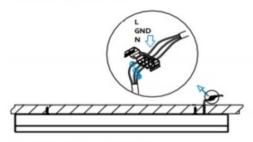

3.Connect the wire by junction box poweroff simultaneously.

2.Hook mounted.

4.Adjust the position of the fixture and clean it.