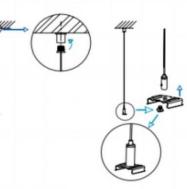

## INDOOR / LINEAR SYSTEMS / MLINE / MLINE

Item code 86.L002.1402.02

I .Ceiling Mounted

1.Install the setscrews.

3.Connect the power cable.

2.Put the snap-fit into the setscrews and lock it tightly.

4. Adjust the lamp's angle and clean it.

3.Connect the wire by junction box poweroff simultaneously.

2.Hook mounted.

4.Adjust the position of the fixture and clean it.