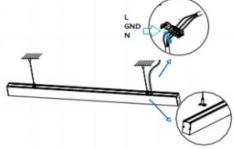

3.Connect the wire by junction box poweroff simultaneously.

2.Hook mounted.

4.Adjust the position of the fixture and clean it.