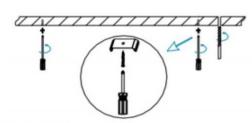

## INDOOR / LINEAR SYSTEMS / MLINE / MLINE

Item code 86.L002.1492.01

I .Ceiling Mounted

1.Install the setscrews.

3.Connect the power cable.

2.Put the snap-fit into the setscrews and lock it tightly.

4. Adjust the lamp's angle and clean it.

3.Connect the wire by junction box poweroff simultaneously.

2.Hook mounted.

4.Adjust the position of the fixture and clean it.