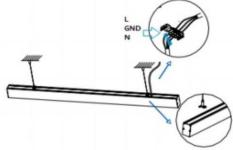

3.Connect the wire by junction box poweroff simultaneously.

2.Hook mounted.

4.Adjust the position of the fixture and clean it.