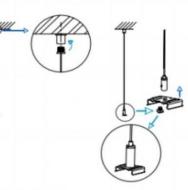

## INDOOR / LINEAR SYSTEMS / MLINE / MLINE

Item code 86.L002.1492.01

I .Ceiling Mounted

1.Install the setscrews.

3.Connect the power cable.

2.Put the snap-fit into the setscrews and lock it tightly.

4. Adjust the lamp's angle and clean it.

3.Connect the wire by junction box poweroff simultaneously.

2.Hook mounted.

4.Adjust the position of the fixture and clean it.