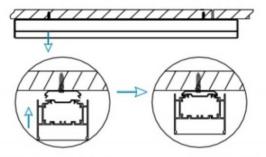

## INDOOR / LINEAR SYSTEMS / MLINE / MLINE

Item code 86.L002.1492.01

I .Ceiling Mounted

1.Install the setscrews.

3.Connect the power cable.

2.Put the snap-fit into the setscrews and lock it tightly.

4. Adjust the lamp's angle and clean it.