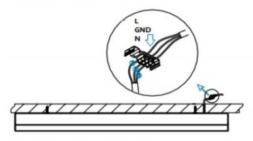

3.Connect the wire by junction box poweroff simultaneously.

2.Hook mounted.

4.Adjust the position of the fixture and clean it.