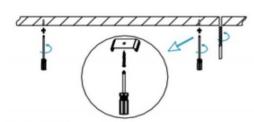

## INDOOR / LINEAR SYSTEMS / MLINE / MLINE

Item code 86.L002.1493.02

I .Ceiling Mounted

1.Install the setscrews.

3.Connect the power cable.

2.Put the snap-fit into the setscrews and lock it tightly.

4. Adjust the lamp's angle and clean it.