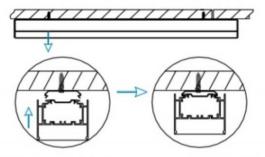

## INDOOR / LINEAR SYSTEMS / MLINE / MLINE

Item code 86.L002.1493.02

I .Ceiling Mounted

1.Install the setscrews.

3.Connect the power cable.

2.Put the snap-fit into the setscrews and lock it tightly.

4. Adjust the lamp's angle and clean it.