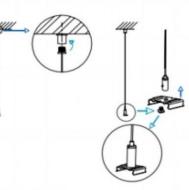

## INDOOR / LINEAR SYSTEMS / MLINE / MLINE

Item code 86.L002.1493.02

I .Ceiling Mounted

1.Install the setscrews.

3.Connect the power cable.

2.Put the snap-fit into the setscrews and lock it tightly.

4. Adjust the lamp's angle and clean it.

3.Connect the wire by junction box poweroff simultaneously.

2.Hook mounted.

4.Adjust the position of the fixture and clean it.