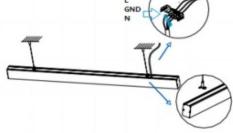

3.Connect the wire by junction box poweroff simultaneously.

2.Hook mounted.

4.Adjust the position of the fixture and clean it.