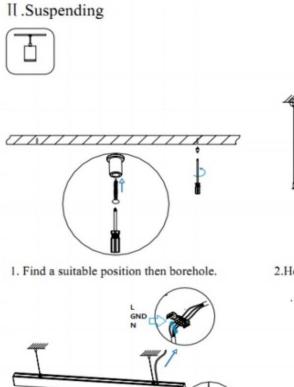

3.Connect the wire by junction box poweroff simultaneously.

2.Hook mounted.

4.Adjust the position of the fixture and clean it.