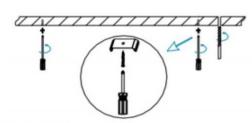

## INDOOR / LINEAR SYSTEMS / MLINE / MLINE

Item code 86.L002.2302.02

I .Ceiling Mounted

1.Install the setscrews.

3.Connect the power cable.

2.Put the snap-fit into the setscrews and lock it tightly.

4. Adjust the lamp's angle and clean it.

3.Connect the wire by junction box poweroff simultaneously.

2.Hook mounted.

4.Adjust the position of the fixture and clean it.