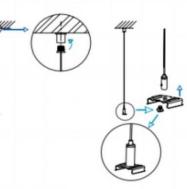

## INDOOR / LINEAR SYSTEMS / MLINE / MLINE

Item code 86.L002.2302.02

I .Ceiling Mounted

1.Install the setscrews.

3.Connect the power cable.

2.Put the snap-fit into the setscrews and lock it tightly.

4. Adjust the lamp's angle and clean it.

3.Connect the wire by junction box poweroff simultaneously.

2.Hook mounted.

4.Adjust the position of the fixture and clean it.