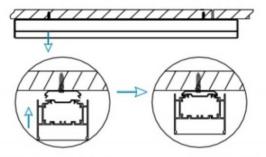

## INDOOR / LINEAR SYSTEMS / MLINE / MLINE

Item code 86.L002.2302.02

I .Ceiling Mounted

1.Install the setscrews.

3.Connect the power cable.

2.Put the snap-fit into the setscrews and lock it tightly.

4. Adjust the lamp's angle and clean it.