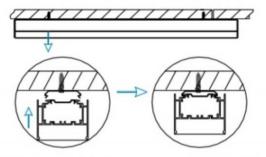

## INDOOR / LINEAR SYSTEMS / MLINE / MLINE

Item code 86.L002.2392.02

I .Ceiling Mounted

1.Install the setscrews.

3.Connect the power cable.

2.Put the snap-fit into the setscrews and lock it tightly.

4. Adjust the lamp's angle and clean it.