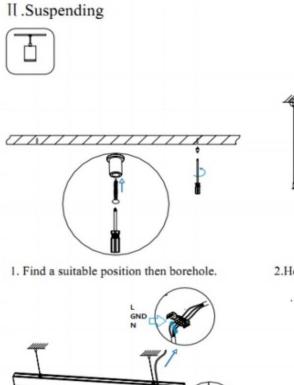

3.Connect the wire by junction box poweroff simultaneously.

2.Hook mounted.

4.Adjust the position of the fixture and clean it.