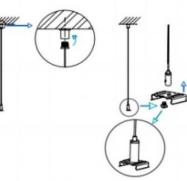

3.Connect the wire by junction box poweroff simultaneously.

2.Hook mounted.

4.Adjust the position of the fixture and clean it.