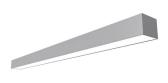

## INDOOR / LINEAR SYSTEMS / MLINE / MLINE

## Item code 86.L002.2392.02

- Installation and wiring of luminaire must be in accordance with all applicable local codes.
- Installation, inspection, and maintenance of luminaires should be performed by a qualified
- electrician.
- DO NOT make or alter any open holes in the luminaire. Do not modify the luminaire.
- DO NOT install damaged product.
- Make sure electrical power is OFF before and during installation and maintenance.
- Make sure the equipment is properly grounded.
- Make sure the supply voltage is same as the rated fixture voltage.

## INDOOR / LINEAR SYSTEMS / MLINE / MLINE

Item code 86.L002.2392.02

I .Ceiling Mounted

1.Install the setscrews.

3.Connect the power cable.

2.Put the snap-fit into the setscrews and lock it tightly.

4. Adjust the lamp's angle and clean it.