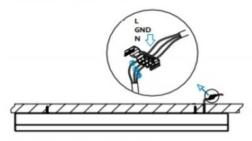

3.Connect the wire by junction box poweroff simultaneously.

2.Hook mounted.

4.Adjust the position of the fixture and clean it.