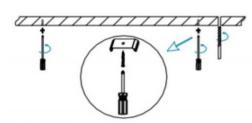

## INDOOR / LINEAR SYSTEMS / MLINE / MLINE

Item code 86.L002.2392.02

I .Ceiling Mounted

1.Install the setscrews.

3.Connect the power cable.

2.Put the snap-fit into the setscrews and lock it tightly.

4. Adjust the lamp's angle and clean it.

3.Connect the wire by junction box poweroff simultaneously.

2.Hook mounted.

4.Adjust the position of the fixture and clean it.