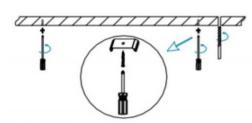

## INDOOR / LINEAR SYSTEMS / MLINE / MLINE

Item code 86.L002.2401.01

I .Ceiling Mounted

1.Install the setscrews.

3.Connect the power cable.

2.Put the snap-fit into the setscrews and lock it tightly.

4. Adjust the lamp's angle and clean it.

3.Connect the wire by junction box poweroff simultaneously.

2.Hook mounted.

4.Adjust the position of the fixture and clean it.