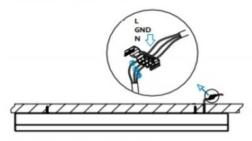

## INDOOR / LINEAR SYSTEMS / MLINE / MLINE

Item code 86.L002.2401.01

I .Ceiling Mounted

1.Install the setscrews.

3.Connect the power cable.

2.Put the snap-fit into the setscrews and lock it tightly.

4. Adjust the lamp's angle and clean it.

3.Connect the wire by junction box poweroff simultaneously.

2.Hook mounted.

4.Adjust the position of the fixture and clean it.