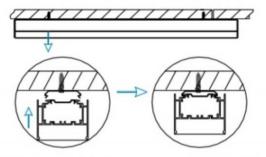

## INDOOR / LINEAR SYSTEMS / MLINE / MLINE

Item code 86.L002.2401.01

I .Ceiling Mounted

1.Install the setscrews.

3.Connect the power cable.

2.Put the snap-fit into the setscrews and lock it tightly.

4. Adjust the lamp's angle and clean it.