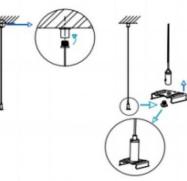

## INDOOR / LINEAR SYSTEMS / MLINE / MLINE

Item code 86.L002.2402.01

1.Install the setscrews.

3.Connect the power cable.

2.Put the snap-fit into the setscrews and lock it tightly.

4. Adjust the lamp's angle and clean it.

3.Connect the wire by junction box poweroff simultaneously.

2.Hook mounted.

4.Adjust the position of the fixture and clean it.