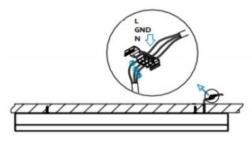

## INDOOR / LINEAR SYSTEMS / MLINE / MLINE

Item code 86.L002.2402.01

1.Install the setscrews.

3.Connect the power cable.

2.Put the snap-fit into the setscrews and lock it tightly.

4. Adjust the lamp's angle and clean it.