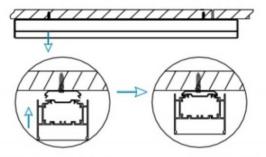

## INDOOR / LINEAR SYSTEMS / MLINE / MLINE

Item code 86.L002.2402.01

1.Install the setscrews.

3.Connect the power cable.

2.Put the snap-fit into the setscrews and lock it tightly.

4. Adjust the lamp's angle and clean it.