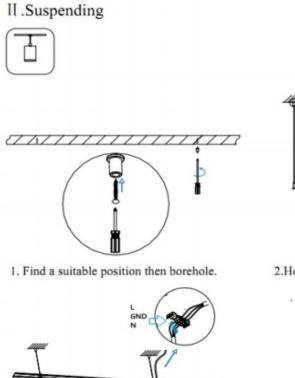

3.Connect the wire by junction box poweroff simultaneously.

2.Hook mounted.

4.Adjust the position of the fixture and clean it.