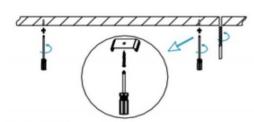

3.Connect the wire by junction box poweroff simultaneously.

2.Hook mounted.

4.Adjust the position of the fixture and clean it.