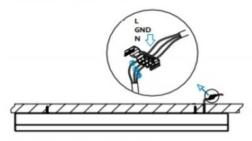

## INDOOR / LINEAR SYSTEMS / MLINE / MLINE

Item code 86.L002.2493.01

I .Ceiling Mounted

1.Install the setscrews.

3.Connect the power cable.

2.Put the snap-fit into the setscrews and lock it tightly.

4. Adjust the lamp's angle and clean it.

3.Connect the wire by junction box poweroff simultaneously.

2.Hook mounted.

4.Adjust the position of the fixture and clean it.