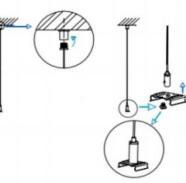

3.Connect the wire by junction box poweroff simultaneously.

2.Hook mounted.

4.Adjust the position of the fixture and clean it.