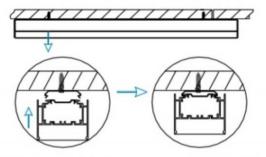

## INDOOR / LINEAR SYSTEMS / MLINE / MLINE

Item code 86.L002.2493.01

I .Ceiling Mounted

1.Install the setscrews.

3.Connect the power cable.

2.Put the snap-fit into the setscrews and lock it tightly.

4. Adjust the lamp's angle and clean it.