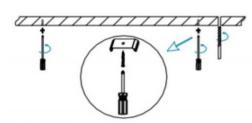

## INDOOR / LINEAR SYSTEMS / MLINE / MLINE

Item code 86.L002.2493.01

I .Ceiling Mounted

1.Install the setscrews.

3.Connect the power cable.

2.Put the snap-fit into the setscrews and lock it tightly.

4. Adjust the lamp's angle and clean it.

3.Connect the wire by junction box poweroff simultaneously.

2.Hook mounted.

4.Adjust the position of the fixture and clean it.