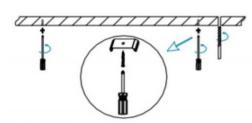

## INDOOR / LINEAR SYSTEMS / MLINE / MLINE

Item code 86.L002.3301.01

I .Ceiling Mounted

1.Install the setscrews.

3.Connect the power cable.

2.Put the snap-fit into the setscrews and lock it tightly.

4. Adjust the lamp's angle and clean it.