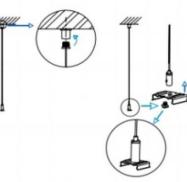

3.Connect the wire by junction box poweroff simultaneously.

2.Hook mounted.

4.Adjust the position of the fixture and clean it.