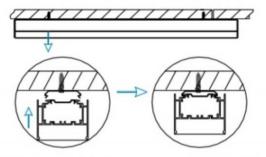

## INDOOR / LINEAR SYSTEMS / MLINE / MLINE

Item code 86.L002.3301.01

I .Ceiling Mounted

1.Install the setscrews.

3.Connect the power cable.

2.Put the snap-fit into the setscrews and lock it tightly.

4. Adjust the lamp's angle and clean it.