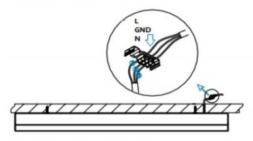

## INDOOR / LINEAR SYSTEMS / MLINE / MLINE

Item code 86.L002.3301.01

I .Ceiling Mounted

1.Install the setscrews.

3.Connect the power cable.

2.Put the snap-fit into the setscrews and lock it tightly.

4. Adjust the lamp's angle and clean it.

3.Connect the wire by junction box poweroff simultaneously.

2.Hook mounted.

4.Adjust the position of the fixture and clean it.