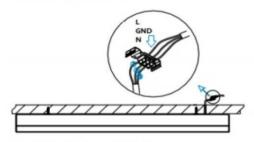

## INDOOR / LINEAR SYSTEMS / MLINE / MLINE

Item code 86.L002.3302.01

I .Ceiling Mounted

1.Install the setscrews.

3.Connect the power cable.

2.Put the snap-fit into the setscrews and lock it tightly.

4. Adjust the lamp's angle and clean it.

3.Connect the wire by junction box poweroff simultaneously.

2.Hook mounted.

4.Adjust the position of the fixture and clean it.