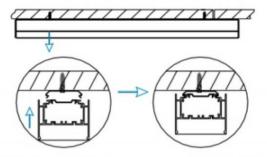

## INDOOR / LINEAR SYSTEMS / MLINE / MLINE

Item code 86.L002.3302.01

I .Ceiling Mounted

1.Install the setscrews.

3.Connect the power cable.

2.Put the snap-fit into the setscrews and lock it tightly.

4. Adjust the lamp's angle and clean it.