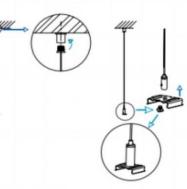

## INDOOR / LINEAR SYSTEMS / MLINE / MLINE

Item code 86.L002.3302.01

I .Ceiling Mounted

1.Install the setscrews.

3.Connect the power cable.

2.Put the snap-fit into the setscrews and lock it tightly.

4. Adjust the lamp's angle and clean it.

3.Connect the wire by junction box poweroff simultaneously.

2.Hook mounted.

4.Adjust the position of the fixture and clean it.