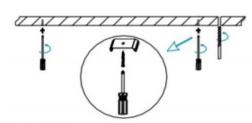

## INDOOR / LINEAR SYSTEMS / MLINE / MLINE

Item code 86.L002.3302.01

I .Ceiling Mounted

1.Install the setscrews.

3.Connect the power cable.

2.Put the snap-fit into the setscrews and lock it tightly.

4. Adjust the lamp's angle and clean it.

3.Connect the wire by junction box poweroff simultaneously.

2.Hook mounted.

4.Adjust the position of the fixture and clean it.