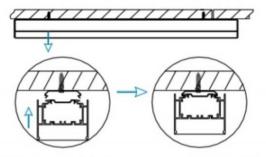

## INDOOR / LINEAR SYSTEMS / MLINE / MLINE

Item code 86.L002.3302.02

I .Ceiling Mounted

1.Install the setscrews.

3.Connect the power cable.

2.Put the snap-fit into the setscrews and lock it tightly.

4. Adjust the lamp's angle and clean it.