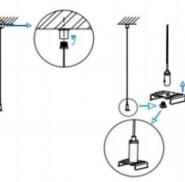

3.Connect the wire by junction box poweroff simultaneously.

2.Hook mounted.

4.Adjust the position of the fixture and clean it.