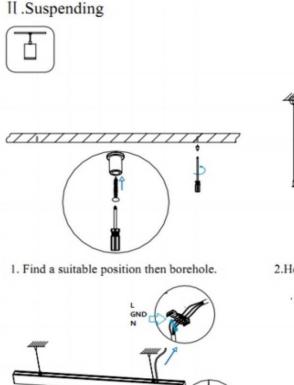

3.Connect the wire by junction box poweroff simultaneously.

2.Hook mounted.

4.Adjust the position of the fixture and clean it.