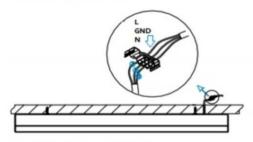

## INDOOR / LINEAR SYSTEMS / MLINE / MLINE

Item code 86.L002.3302.02

I .Ceiling Mounted

1.Install the setscrews.

3.Connect the power cable.

2.Put the snap-fit into the setscrews and lock it tightly.

4. Adjust the lamp's angle and clean it.

3.Connect the wire by junction box poweroff simultaneously.

2.Hook mounted.

4.Adjust the position of the fixture and clean it.