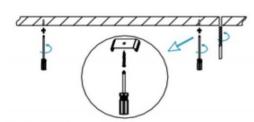

## INDOOR / LINEAR SYSTEMS / MLINE / MLINE

Item code 86.L002.3302.02

I .Ceiling Mounted

1.Install the setscrews.

3.Connect the power cable.

2.Put the snap-fit into the setscrews and lock it tightly.

4. Adjust the lamp's angle and clean it.

3.Connect the wire by junction box poweroff simultaneously.

2.Hook mounted.

4.Adjust the position of the fixture and clean it.