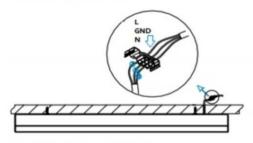

## **INDOOR / LINEAR SYSTEMS / MLINE**

Item code 86.L002.3392.02

1.Install the setscrews.

3.Connect the power cable.

2.Put the snap-fit into the setscrews and lock it tightly.

4. Adjust the lamp's angle and clean it.