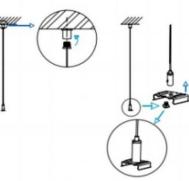

## **INDOOR / LINEAR SYSTEMS / MLINE**

Item code 86.L002.3392.02

1.Install the setscrews.

3.Connect the power cable.

2.Put the snap-fit into the setscrews and lock it tightly.

4. Adjust the lamp's angle and clean it.

3.Connect the wire by junction box poweroff simultaneously.

2.Hook mounted.

4.Adjust the position of the fixture and clean it.