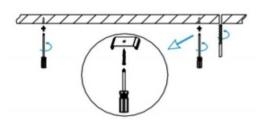

## **INDOOR / LINEAR SYSTEMS / MLINE**

Item code 86.L002.3392.02

1.Install the setscrews.

3.Connect the power cable.

2.Put the snap-fit into the setscrews and lock it tightly.

4. Adjust the lamp's angle and clean it.

3.Connect the wire by junction box poweroff simultaneously.

2.Hook mounted.

4.Adjust the position of the fixture and clean it.