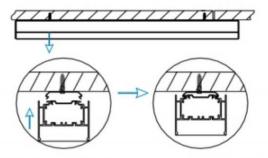

## **INDOOR / LINEAR SYSTEMS / MLINE**

Item code 86.L002.3392.02

1.Install the setscrews.

3.Connect the power cable.

2.Put the snap-fit into the setscrews and lock it tightly.

4. Adjust the lamp's angle and clean it.