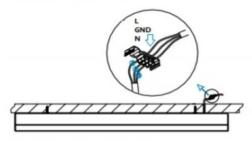

## INDOOR / LINEAR SYSTEMS / MLINE / MLINE

Item code 86.L002.3392.02

I .Ceiling Mounted

1.Install the setscrews.

3.Connect the power cable.

2.Put the snap-fit into the setscrews and lock it tightly.

4. Adjust the lamp's angle and clean it.

3.Connect the wire by junction box poweroff simultaneously.

2.Hook mounted.

4.Adjust the position of the fixture and clean it.