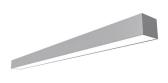

## INDOOR / LINEAR SYSTEMS / MLINE / MLINE

## Item code 86.L002.3392.02

- Installation and wiring of luminaire must be in accordance with all applicable local codes.
- Installation, inspection, and maintenance of luminaires should be performed by a qualified
- electrician.
- DO NOT make or alter any open holes in the luminaire. Do not modify the luminaire.
- DO NOT install damaged product.
- Make sure electrical power is OFF before and during installation and maintenance.
- Make sure the equipment is properly grounded.
- Make sure the supply voltage is same as the rated fixture voltage.

## INDOOR / LINEAR SYSTEMS / MLINE / MLINE

Item code 86.L002.3392.02

I .Ceiling Mounted

1.Install the setscrews.

3.Connect the power cable.

2.Put the snap-fit into the setscrews and lock it tightly.

4. Adjust the lamp's angle and clean it.