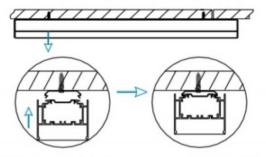

## INDOOR / LINEAR SYSTEMS / MLINE / MLINE

Item code 86.L002.3392.02

I .Ceiling Mounted

1.Install the setscrews.

3.Connect the power cable.

2.Put the snap-fit into the setscrews and lock it tightly.

4. Adjust the lamp's angle and clean it.