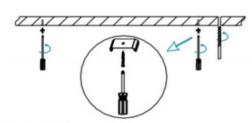

## INDOOR / LINEAR SYSTEMS / MLINE / MLINE

Item code 86.L002.3392.02

I .Ceiling Mounted

1.Install the setscrews.

3.Connect the power cable.

2.Put the snap-fit into the setscrews and lock it tightly.

4. Adjust the lamp's angle and clean it.

3.Connect the wire by junction box poweroff simultaneously.

2.Hook mounted.

4.Adjust the position of the fixture and clean it.