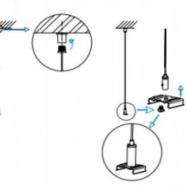

## INDOOR / LINEAR SYSTEMS / MLINE / MLINE

Item code 86.L002.3402.02

I .Ceiling Mounted

1.Install the setscrews.

3.Connect the power cable.

2.Put the snap-fit into the setscrews and lock it tightly.

4. Adjust the lamp's angle and clean it.

3.Connect the wire by junction box poweroff simultaneously.

2.Hook mounted.

4.Adjust the position of the fixture and clean it.