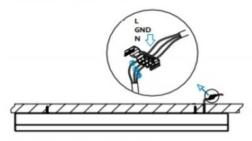

## INDOOR / LINEAR SYSTEMS / MLINE / MLINE

Item code 86.L002.3402.02

I .Ceiling Mounted

1.Install the setscrews.

3.Connect the power cable.

2.Put the snap-fit into the setscrews and lock it tightly.

4. Adjust the lamp's angle and clean it.

3.Connect the wire by junction box poweroff simultaneously.

2.Hook mounted.

4.Adjust the position of the fixture and clean it.