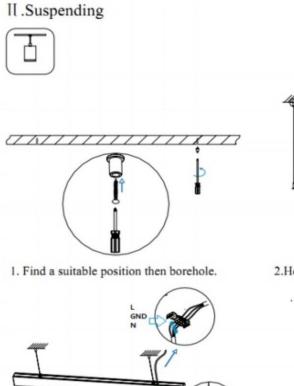

3.Connect the wire by junction box poweroff simultaneously.

2.Hook mounted.

4.Adjust the position of the fixture and clean it.