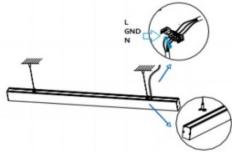

3.Connect the wire by junction box poweroff simultaneously.

2.Hook mounted.

4.Adjust the position of the fixture and clean it.