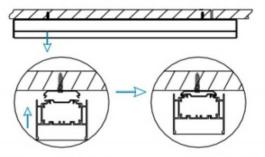

## INDOOR / LINEAR SYSTEMS / MLINE / MLINE

Item code 86.L002.3402.02

I .Ceiling Mounted

1.Install the setscrews.

3.Connect the power cable.

2.Put the snap-fit into the setscrews and lock it tightly.

4. Adjust the lamp's angle and clean it.