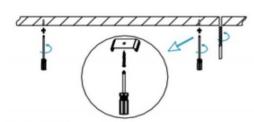

## INDOOR / LINEAR SYSTEMS / MLINE / MLINE

Item code 86.L002.3402.02

I .Ceiling Mounted

1.Install the setscrews.

3.Connect the power cable.

2.Put the snap-fit into the setscrews and lock it tightly.

4. Adjust the lamp's angle and clean it.