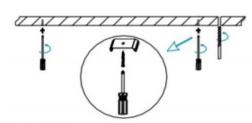

## INDOOR / LINEAR SYSTEMS / MLINE / MLINE

Item code 86.L002.3492.02

I .Ceiling Mounted

1.Install the setscrews.

3.Connect the power cable.

2.Put the snap-fit into the setscrews and lock it tightly.

4. Adjust the lamp's angle and clean it.

3.Connect the wire by junction box poweroff simultaneously.

2.Hook mounted.

4.Adjust the position of the fixture and clean it.