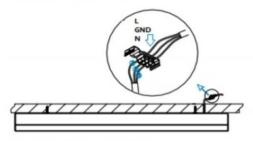

## INDOOR / LINEAR SYSTEMS / MLINE / MLINE

Item code 86.L002.3492.02

I .Ceiling Mounted

1.Install the setscrews.

3.Connect the power cable.

2.Put the snap-fit into the setscrews and lock it tightly.

4. Adjust the lamp's angle and clean it.

3.Connect the wire by junction box poweroff simultaneously.

2.Hook mounted.

4.Adjust the position of the fixture and clean it.