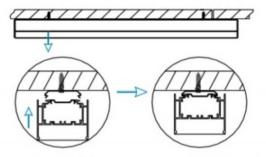

## INDOOR / LINEAR SYSTEMS / MLINE / MLINE

Item code 86.L002.3492.02

I .Ceiling Mounted

1.Install the setscrews.

3.Connect the power cable.

2.Put the snap-fit into the setscrews and lock it tightly.

4. Adjust the lamp's angle and clean it.