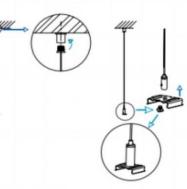

## INDOOR / LINEAR SYSTEMS / MLINE / MLINE

Item code 86.L002.3492.02

I .Ceiling Mounted

1.Install the setscrews.

3.Connect the power cable.

2.Put the snap-fit into the setscrews and lock it tightly.

4. Adjust the lamp's angle and clean it.

3.Connect the wire by junction box poweroff simultaneously.

2.Hook mounted.

4.Adjust the position of the fixture and clean it.