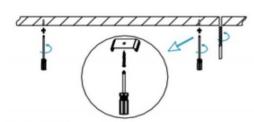

## INDOOR / LINEAR SYSTEMS / MLINE / MLINE

Item code 86.L002.3493.02

I .Ceiling Mounted

1.Install the setscrews.

3.Connect the power cable.

2.Put the snap-fit into the setscrews and lock it tightly.

4. Adjust the lamp's angle and clean it.