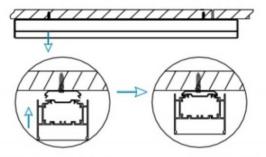

## INDOOR / LINEAR SYSTEMS / MLINE / MLINE

Item code 86.L002.3493.02

I .Ceiling Mounted

1.Install the setscrews.

3.Connect the power cable.

2.Put the snap-fit into the setscrews and lock it tightly.

4. Adjust the lamp's angle and clean it.