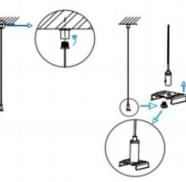

3.Connect the wire by junction box poweroff simultaneously.

2.Hook mounted.

4.Adjust the position of the fixture and clean it.