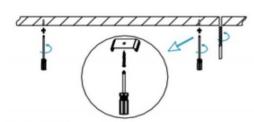

## INDOOR / LINEAR SYSTEMS / MLINE / MLINE

Item code 86.L002.4302.01

I .Ceiling Mounted

1.Install the setscrews.

3.Connect the power cable.

2.Put the snap-fit into the setscrews and lock it tightly.

4. Adjust the lamp's angle and clean it.

3.Connect the wire by junction box poweroff simultaneously.

2.Hook mounted.

4.Adjust the position of the fixture and clean it.