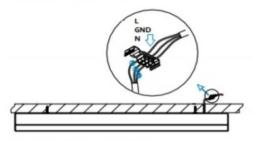

## INDOOR / LINEAR SYSTEMS / MLINE / MLINE

Item code 86.L002.4302.01

I .Ceiling Mounted

1.Install the setscrews.

3.Connect the power cable.

2.Put the snap-fit into the setscrews and lock it tightly.

4. Adjust the lamp's angle and clean it.

3.Connect the wire by junction box poweroff simultaneously.

2.Hook mounted.

4.Adjust the position of the fixture and clean it.