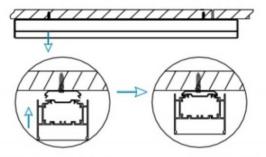

## INDOOR / LINEAR SYSTEMS / MLINE / MLINE

Item code 86.L002.4302.01

I .Ceiling Mounted

1.Install the setscrews.

3.Connect the power cable.

2.Put the snap-fit into the setscrews and lock it tightly.

4. Adjust the lamp's angle and clean it.