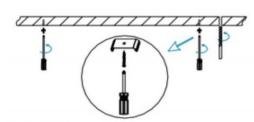

## INDOOR / LINEAR SYSTEMS / MLINE / MLINE

Item code 86.L002.4401.02

I .Ceiling Mounted

1.Install the setscrews.

3.Connect the power cable.

2.Put the snap-fit into the setscrews and lock it tightly.

4. Adjust the lamp's angle and clean it.

3.Connect the wire by junction box poweroff simultaneously.

2.Hook mounted.

4.Adjust the position of the fixture and clean it.