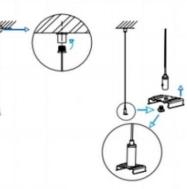

## INDOOR / LINEAR SYSTEMS / MLINE / MLINE

Item code 86.L002.4401.02

I .Ceiling Mounted

1.Install the setscrews.

3.Connect the power cable.

2.Put the snap-fit into the setscrews and lock it tightly.

4. Adjust the lamp's angle and clean it.

3.Connect the wire by junction box poweroff simultaneously.

2.Hook mounted.

4.Adjust the position of the fixture and clean it.