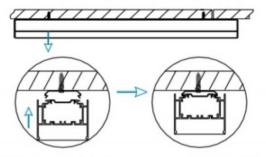

## INDOOR / LINEAR SYSTEMS / MLINE / MLINE

Item code 86.L002.4401.02

I .Ceiling Mounted

1.Install the setscrews.

3.Connect the power cable.

2.Put the snap-fit into the setscrews and lock it tightly.

4. Adjust the lamp's angle and clean it.