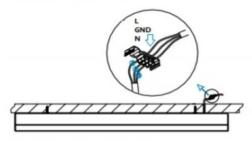

## INDOOR / LINEAR SYSTEMS / MLINE / MLINE

Item code 86.L002.4402.01

1.Install the setscrews.

3.Connect the power cable.

2.Put the snap-fit into the setscrews and lock it tightly.

4. Adjust the lamp's angle and clean it.