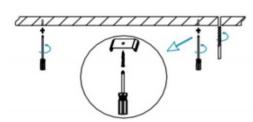

3.Connect the wire by junction box poweroff simultaneously.

2.Hook mounted.

4.Adjust the position of the fixture and clean it.