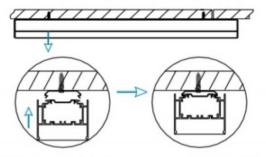

## INDOOR / LINEAR SYSTEMS / MLINE / MLINE

Item code 86.L002.4402.01

1.Install the setscrews.

3.Connect the power cable.

2.Put the snap-fit into the setscrews and lock it tightly.

4. Adjust the lamp's angle and clean it.