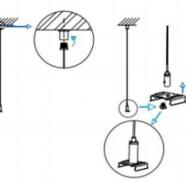

## INDOOR / LINEAR SYSTEMS / MLINE / MLINE

Item code 86.L002.4402.01

1.Install the setscrews.

3.Connect the power cable.

2.Put the snap-fit into the setscrews and lock it tightly.

4. Adjust the lamp's angle and clean it.

3.Connect the wire by junction box poweroff simultaneously.

2.Hook mounted.

4.Adjust the position of the fixture and clean it.