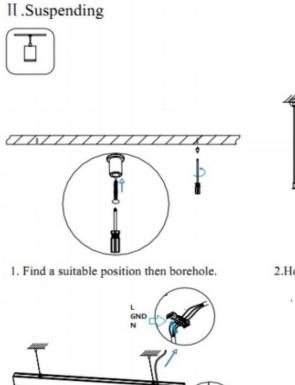

3.Connect the wire by junction box poweroff simultaneously.

2.Hook mounted.

4.Adjust the position of the fixture and clean it.